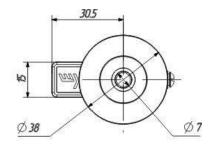

## SIGNAL COLOR SMOKE CARTIDGE

Signal color smoke cartridge (SCSC) is activated with an accumulator battery or any other current source Imin=0.5A; U=6...27V.

SCSC are explosion-proof and don't ignite plastic, wood, polyurethane foam and other easy-flammable materials.

#### **Technical characteristics:**

| -Dimensions, mm                            | 50/39/83  |
|--------------------------------------------|-----------|
| -Weight, kg                                | 0,09      |
| -Time of smoke formation, sec              | 15        |
| -Visible from the distance of, km          | 0,3       |
| - Volume filled with smoke, m <sup>3</sup> | 90        |
| - Smoke color                              | White/Red |
| - Lifespan, years                          | 5         |