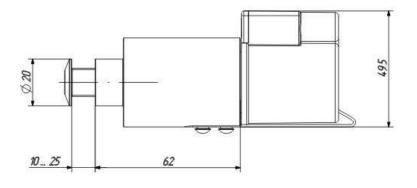

# METALL BRACKET

Bracket for SCSC (metal) is made from aluminum. Cartridge is installed in the bracket with a special seal (it is recommended to use 1 rubber ring). The seal is included in standard kit. Construction of the bracket has:

- 1. A clip for fixing the cartridge in the bracket.
- 2. Nozzle (aluminum) for fixing the bracket on the surfaces 22-37 mm thick.

The bracket is intended for stationary installation.