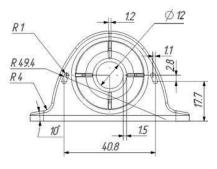

# METALL BRACKET

Bracket for SCSC (metal) is made from aluminum. Cartridge is installed in the bracket with a special seal (it is recommended to use 1 rubber ring). The seal is included in standard kit. Construction of the bracket has:

- 1. A clip for fixing the cartridge in the bracket.
- 2. Nozzle (aluminum) for fixing the bracket on the surfaces 22-37 mm thick.

The bracket is intended for stationary installation.