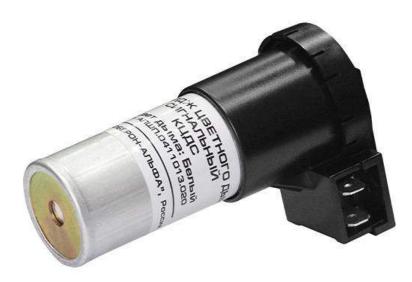

# SIGNAL COLOUR SMOKE CARTRIDGE (SCSC) WITH A PLASTIC CAP

Signal color smoke cartridge (SCSC) is activated with an accumulator battery or any other current source Imin=0.5A; U=6...27V.

SCSC are explosion-proof and don't ignite plastic, wood, polyurethane foam and other easy-flammable materials. Jacks must be used for installations.

Set:

SCSC with a plastic cap -1pc.

#### **Technical characteristics:**

| - Dimensions, mm                           | 50/39/83  |
|--------------------------------------------|-----------|
| - Weight, kg                               | 0,09      |
| - Time of smoke formation, sec             | 15/10     |
| - Visible from the distance of, km         | 0,3/1,5   |
| - Volume filled with smoke, m <sup>3</sup> | 90/60     |
| - Smoke color                              | White/Red |
| - Lifespan, years                          | 5         |

Jacks for SCSC with plastics cap should be purchased separately