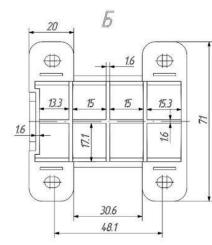

up>3</sup> | 90/60     |
| - Smoke color                              | White/Red |
| - Lifespan, years                          | 5         |



Jacks for SCSC with plastics cap should be purchased separately



# SIGNAL COLOR SMOKE CARTRIDGE (with waterproof edge)



Used for installation with car alarm FAUST-11 as additional signal means.

# Set:

SCSC with waterproof edge – 1pc.

## **Technical characteristics:**

| -Dimensions, mm                            | 50/39/83  |
|--------------------------------------------|-----------|
| -Visible from the distance of, km          | 0,3       |
| - Volume filled with smoke, m <sup>3</sup> | 90        |
| - Smoke color                              | White/Red |
| - Lifespan, years                          | 5         |

PLASTIC BRACKET











# METALL BRACKET

Bracket for SCSC (metal) is made from aluminum. Cartridge is installed in the bracket with a special seal (it is recommended to use 1 rubber ring). The seal is included in standard kit. Construction of the bracket has:

- 1. A clip for fixing the cartridge in the bracket.
- 2. Nozzle (aluminum) for fixing the bracket on the surfaces 22-37 mm thick.

The bracket is intended for stationary installation.