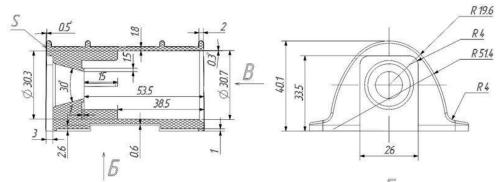

# METALL BRACKET

Bracket for SCSC (metal) is made from aluminum. Cartridge is installed in the bracket with a special seal (it is recommended to use 1 rubber ring). The seal is included in standard kit. Construction of the bracket has:

- 1. A clip for fixing the cartridge in the bracket.
- 2. Nozzle (aluminum) for fixing the bracket on the surfaces 22-37 mm thick.

The bracket is intended for stationary installation.