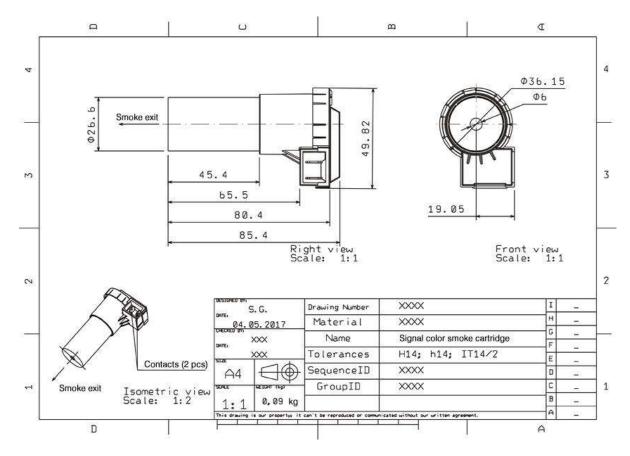

#### **Technical characteristics:**

| -Dimensions, mm                            | 50/39/83  |
|--------------------------------------------|-----------|
| -Weight, kg                                | 0,09      |
| -Time of smoke formation, sec              | 15        |
| -Visible from the distance of, km          | 0,3       |
| - Volume filled with smoke, m <sup>3</sup> | 90        |
| - Smoke color                              | White/Red |
| - Lifespan, years                          | 5         |

#### **Technical characteristics:**

| - Dimensions, mm                           | 50/39/83  |
|--------------------------------------------|-----------|
| - Weight, kg                               | 0,09      |
| - Time of smoke formation, sec             | 15/10     |
| - Visible from the distance of, km         | 0,3/1,5   |
| - Volume filled with smoke, m <sup>3</sup> | 90/60     |
| - Smoke color                              | White/Red |
| - Lifespan, years                          | 5         |

## **Technical characteristics:**

| -Dimensions, mm                            | 50/39/83  |
|--------------------------------------------|-----------|
| -Visible from the distance of, km          | 0,3       |
| - Volume filled with smoke, m <sup>3</sup> | 90        |
| - Smoke color                              | White/Red |
| - Lifespan, years                          | 5         |