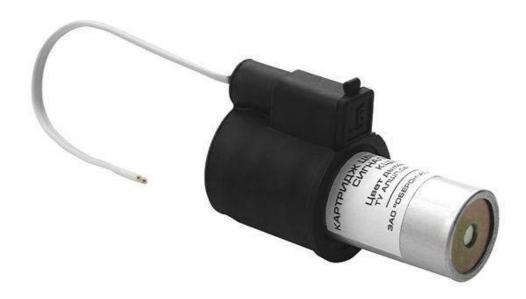

## SIGNAL COLOR SMOKE CARTIDGE

Signal color smoke cartridge (SCSC) is activated with an accumulator battery or any other current source Imin=0.5A; U=6...27V.

SCSC are explosion-proof and don't ignite plastic, wood, polyurethane foam and other easy-flammable materials.

# Set: SCSC – 1pc; Cable – 1 pc.

#### **Technical characteristics:**

| -Dimensions, mm                            | 50/39/83  |
|--------------------------------------------|-----------|
| -Weight, kg                                | 0,09      |
| -Time of smoke formation, sec              | 15        |
| -Visible from the distance of, km          | 0,3       |
| - Volume filled with smoke, m <sup>3</sup> | 90        |
| - Smoke color                              | White/Red |
| - Lifespan, years                          | 5         |