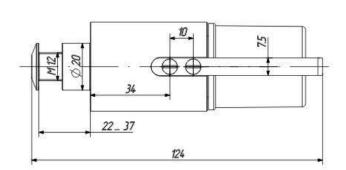

# METALL BRACKET

Bracket for SCSC (metal) is made from aluminum. Cartridge is installed in the bracket with a special seal (it is recommended to use 1 rubber ring). The seal is included in standard kit. Construction of the bracket has:

- 1. A clip for fixing the cartridge in the bracket.
- 2. Nozzle (aluminum) for fixing the bracket on the surfaces 22-37 mm thick.

The bracket is intended for stationary installation.