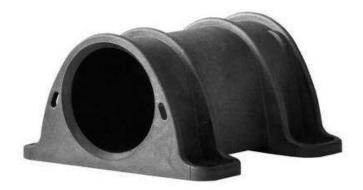

, m <sup>3</sup> | 90/60     |
| - Smoke color                              | White/Red |
| - Lifespan, years                          | 5         |



Jacks for SCSC with plastics cap should be purchased separately



# SIGNAL COLOR SMOKE CARTRIDGE (with waterproof edge)



Used for installation with car alarm FAUST-11 as additional signal means.

# Set:

SCSC with waterproof edge – 1pc.

## **Technical characteristics:**

| -Dimensions, mm                            | 50/39/83  |
|--------------------------------------------|-----------|
| -Visible from the distance of, km          | 0,3       |
| - Volume filled with smoke, m <sup>3</sup> | 90        |
| - Smoke color                              | White/Red |
| - Lifespan, years                          | 5         |

PLASTIC BRACKET











# METALL BRACKET

Bracket for SCSC (metal) is made from aluminum. Cartridge is installed in the bracket with a special seal (it is recommended to use 1 rubber ring). The seal is included in standard kit. Construction of the bracket has:

- 1. A clip for fixing the cartridge in the bracket.
- 2. Nozzle (aluminum) for fixing the bracket on the surfaces 22-37 mm thick.

The bracket is intended for stationary installation.