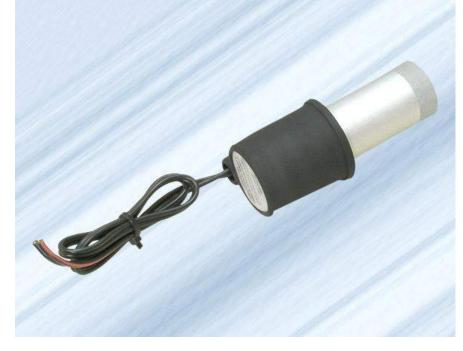

## SIGNAL COLOR SMOKE CARTIDGE

Signal color smoke cartridge (SCSC) is activated with an accumulator battery or any other current source Imin=0.5A; U=6...27V.

SCSC are explosion-proof and don't ignite plastic, wood, polyurethane foam and other easy-flammable materials.

# Set: SCSC – 1pc; Cable – 1 pc.

#### **Technical characteristics:**

| -Dimensions, mm                            | 50/39/83  |
|--------------------------------------------|-----------|
| -Weight, kg                                | 0,09      |
| -Time of smoke formation, sec              | 15        |
| -Visible from the distance of, km          | 0,3       |
| - Volume filled with smoke, m <sup>3</sup> | 90        |
| - Smoke color                              | White/Red |
| - Lifespan, years                          | 5         |