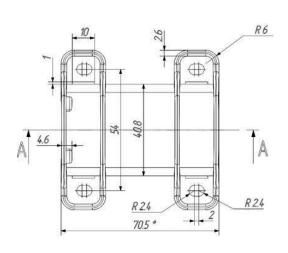

<sup>3</sup> | 90/60     |
| - Smoke color                              | White/Red |
| - Lifespan, years                          | 5         |



Jacks for SCSC with plastics cap should be purchased separately



# SIGNAL COLOR SMOKE CARTRIDGE (with waterproof edge)



Used for installation with car alarm FAUST-11 as additional signal means.

# Set:

SCSC with waterproof edge – 1pc.

## **Technical characteristics:**

| -Dimensions, mm                            | 50/39/83  |
|--------------------------------------------|-----------|
| -Visible from the distance of, km          | 0,3       |
| - Volume filled with smoke, m <sup>3</sup> | 90        |
| - Smoke color                              | White/Red |
| - Lifespan, years                          | 5         |

PLASTIC BRACKET











# METALL BRACKET

Bracket for SCSC (metal) is made from aluminum. Cartridge is installed in the bracket with a special seal (it is recommended to use 1 rubber ring). The seal is included in standard kit. Construction of the bracket has:

- 1. A clip for fixing the cartridge in the bracket.
- 2. Nozzle (aluminum) for fixing the bracket on the surfaces 22-37 mm thick.

The bracket is intended for stationary installation.